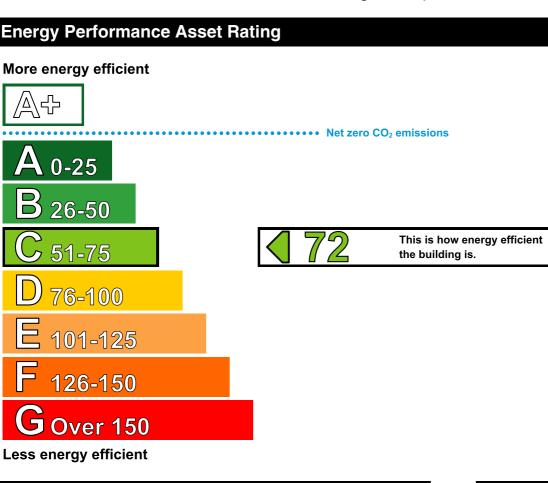

This certificate shows the energy rating of this building. It indicates the energy efficiency of the building fabric and the heating, ventilation, cooling and lighting systems. The rating is compared to two benchmarks for this type of building: one appropriate for new buildings and one appropriate for existing buildings. There is more advice on how to interpret this information on the Government's website www.communities.gov.uk/epbd.

## **Technical Information**

Main heating fuel:Grid Supplied ElectricityBuilding environment:Air ConditioningTotal useful floor area (m²):47Building complexity (NOS level):3Building emission rate (kgCO2/m²):101.51