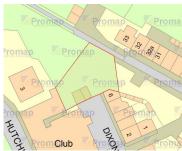

## Description

The site is located at the northern end of Dixon Street, id roughly rectangular in shape and accessed directly off Dixon Street. Outline planning permission consent was granted some time ago for the erection of a single dwelling on the site but consent has no lapsed.

The site is approximately 467sq.m in area.