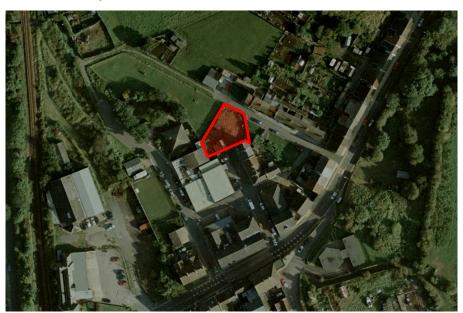

The subject plot is more or less in the centre of the village at the end of Dixon Street and is conveniently close to the village shops and other amenities.

## Description

The site is located at the northern end of Dixon Street, id roughly rectangular in shape and accessed directly off Dixon Street. Outline planning permission consent was granted some time ago for the erection of a single dwelling on the site but consent has no lapsed.

The site is approximately 467sq.m in area.