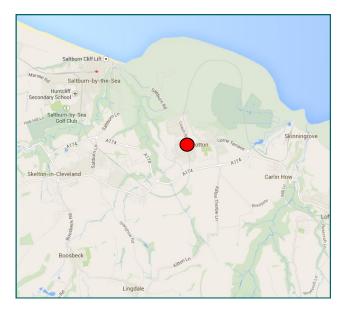

#### Location

Brotton is a small and pleasant village in Cleveland situated about 2.5miles south east of Saltburn by the Sea, 12 miles north east of Middlesbrough and 14 miles north west of Whitby. The village has a population of 5,380.