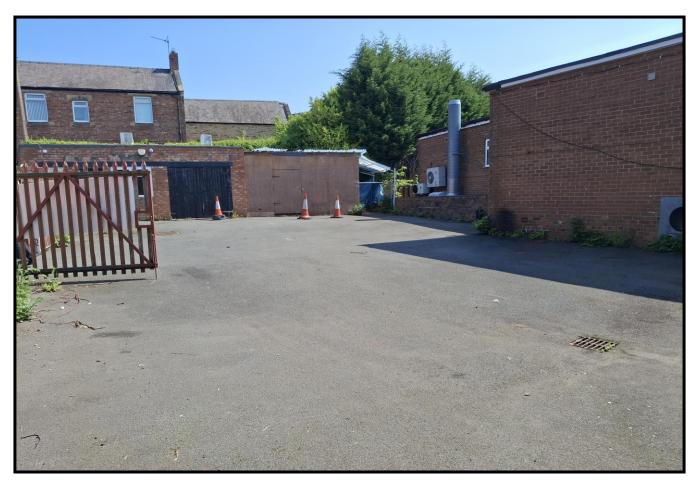

#### Description

This opportunity comprises a secure storage yard with a brick built single storey office and small garage within. There is an additional covered lean to space attached to brick built unit.

The storage yard is accessed via set of double width metal gates and would be suitable for a variety of uses, subject to landlord's consent. The space was most recently used for second hand car sales.

#### **Ground Floor**

| Garage / Office | 375 sq.ft. (35 sq.m.) |
|-----------------|-----------------------|
| "Lean To" Space | 260 sq.ft. (24 sq.m.) |

External Storage Yard W.C.

2,900 sq.ft. (270 sq.m.)