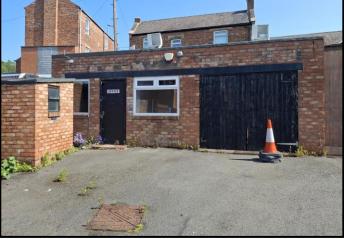

#### Description

This opportunity comprises a secure storage yard with a brick built single storey office and small garage within. There is an additional covered lean to space attached to brick built unit.

The storage yard is accessed via set of double width metal gates and would be suitable for a variety of uses, subject to landlord's consent. The space was most recently used for second hand car sales.