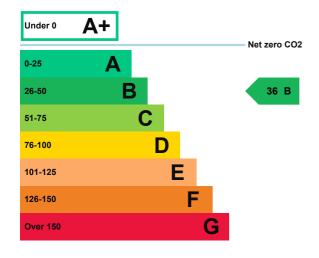

## **Energy rating and score**

This property's energy rating is B.

Properties get a rating from A+ (best) to G (worst) and a score.

The better the rating and score, the lower your property's carbon emissions are likely to be.

## How this property compares to others

Properties similar to this one could have ratings:

If newly built

26 B

If typical of the existing stock

106 E