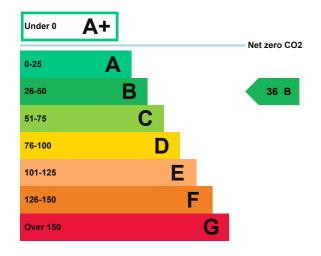

### **Energy rating and score**

This property's energy rating is B.

Properties get a rating from A+ (best) to G (worst) and a score.

The better the rating and score, the lower your property's carbon emissions are likely to be.

## How this property compares to others

Properties similar to this one could have ratings: