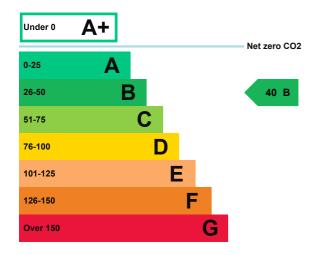

### **Energy rating and score**

This property's energy rating is B.

Properties get a rating from A+ (best) to G (worst) and a score.

The better the rating and score, the lower your property's carbon emissions are likely to be.

### How this property compares to others

Properties similar to this one could have ratings:

If newly built

If typical of the existing stock

48 B

12 A