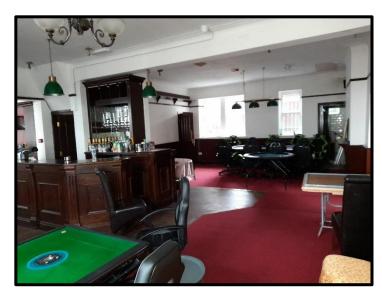

### **Description**

The opportunity comprises an extensive detached two storey stone built property on an extensive site.

Accommodation;

**Basement** 

Cellar

**Ground Floor** 

Main Pub Area circa 1,420 sq.ft. (132 sq.m.) **Gents Toilets Ladies Toilets** 