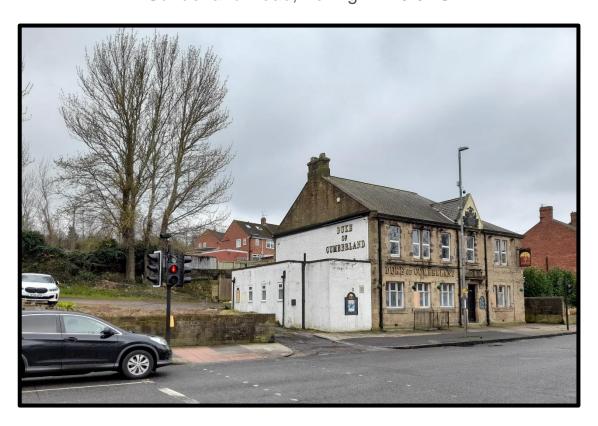

## FORMER PUB / DEVELOPMENT OPPORTUNITY

Former "Duke of Cumberland", Sunderland Road, Felling NE10 0NS

- Substantial detached 2 storey former Pub.
- Ground Floor circa 170 sq.m. (1,800 sq.ft.).
- First Floor currently a large, separate 3 bed flat.
- Highly visible main road location.
- Former car park / land to side.
- Total site area circa 0.22 acres.
- Suitable for residential conversion.
- FREEHOLD GUIDE PRICE £190,000 plus VAT.

#### Location

The property is located on Sunderland Road which is the main road running from Gateshead through Felling towards Heworth.

The property sits at a busy junction in what is a mixed - use area which includes residential, commercial and office accommodation. The property would be suitable for other hospitality or commercial uses and the owner has also had plans prepared for a residential scheme on the site.

### **Description**

The opportunity comprises an extensive detached two storey stone built property on an extensive site.

Accommodation;

**Basement** 

Cellar

**Ground Floor** 

Main Pub Area circa 1,420 sq.ft. (132 sq.m.) **Gents Toilets Ladies Toilets** 