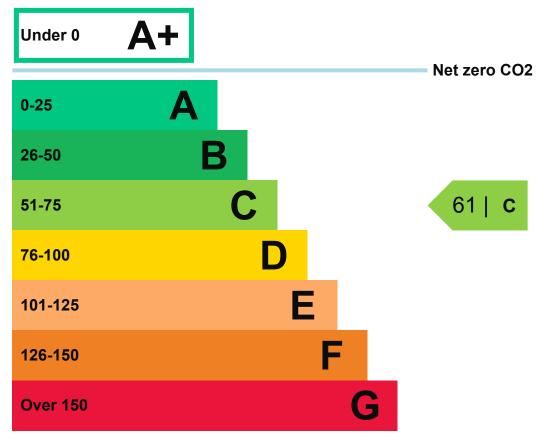

#### Energy efficiency rating for this property

This property's current energy rating is C.

Properties are given a rating from A+ (most efficient) to G (least efficient).

Properties are also given a score. The larger the number, the more carbon dioxide (CO2) your property is likely to emit.

#### How this property compares to others

Properties similar to this one could have ratings:

# Assessment level