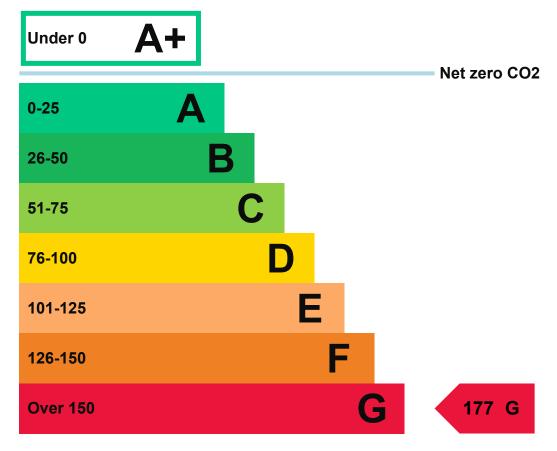

## You may not be able to let this property.

This property has an energy rating of G. The landlord cannot grant a tenancy to new or existing tenants, unless an exemption has been registered.

From 1 April 2023, landlords will not be allowed to continue letting a non-domestic property on an existing lease if that property has an energy rating of F or G.

#### **Energy rating and score**

This property's current energy rating is G.

Properties get a rating from A+ (best) to G (worst) and a score.

The better the rating and score, the lower your property's carbon emissions are likely to be.