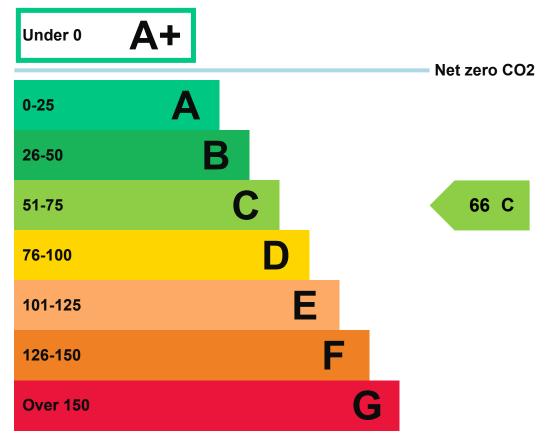

## Energy rating and score

This property's current energy rating is C.

Properties get a rating from A+ (best) to G (worst) and a score.

The better the rating and score, the lower your property's carbon emissions are likely to be.

#### How this property compares to others

Properties similar to this one could have ratings: