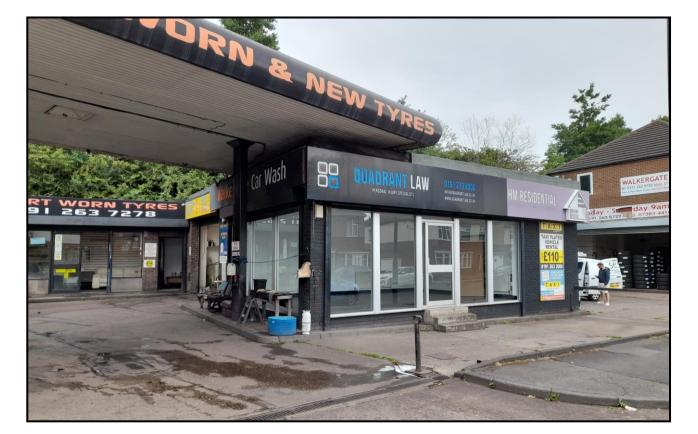

### Location

The premises form part of a busy garage and car wash site located on the main road running through from Byker to Wallsend.

The location is prominent with excellent road access and the immediate area is a mix of residential and retail property. The unit has designated car parking to the front and would be suitable for a variety of uses, subject to landlords consent.

There are very high levels of potential captive and passing trade and other nearby occupiers include a Convenience Store, Hair Salon and a Hot Food Takeaway.

#### Description

A former solictor's and estate agency office with gas central heating installed and electric roller shutters to all sides.