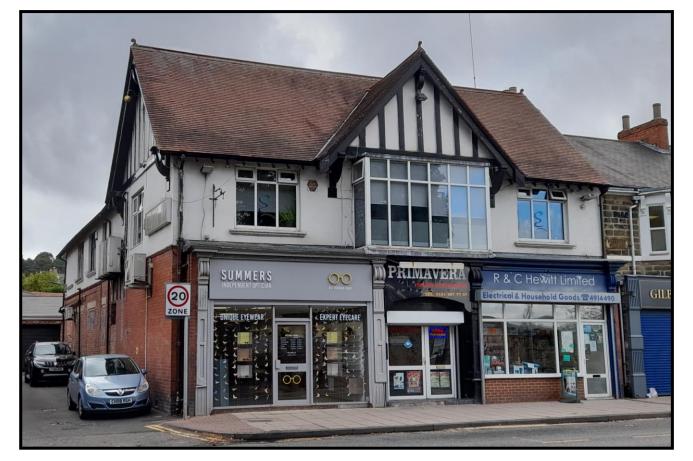

# Background

This is an investment property comprising three separate commercial elements forming a two storey end terraced property. The property is located on Durham Road between the junctions of Denewell Avenue and Beaconsfield Road.

## Description

A two-storey end terrace property of traditional brick construction with a pitched roof over.

## 407 Durham Road (circa 153 sq.m.)

A ground floor retail unit trading as an optician and occupied by ABC Optical Limited.

## Rateable Value £17,500

409 Durham Road (circa 262 sq.m.)

An extensive first floor restaurant trading as Primavera.

Rateable Value £13,750

411 Durham Road (circa 44 sq.m.)

A ground floor retail unit trading as a domestic electrical appliance retailer and occupied by R & C Hewitt Limited.

Rateable Value £9,600