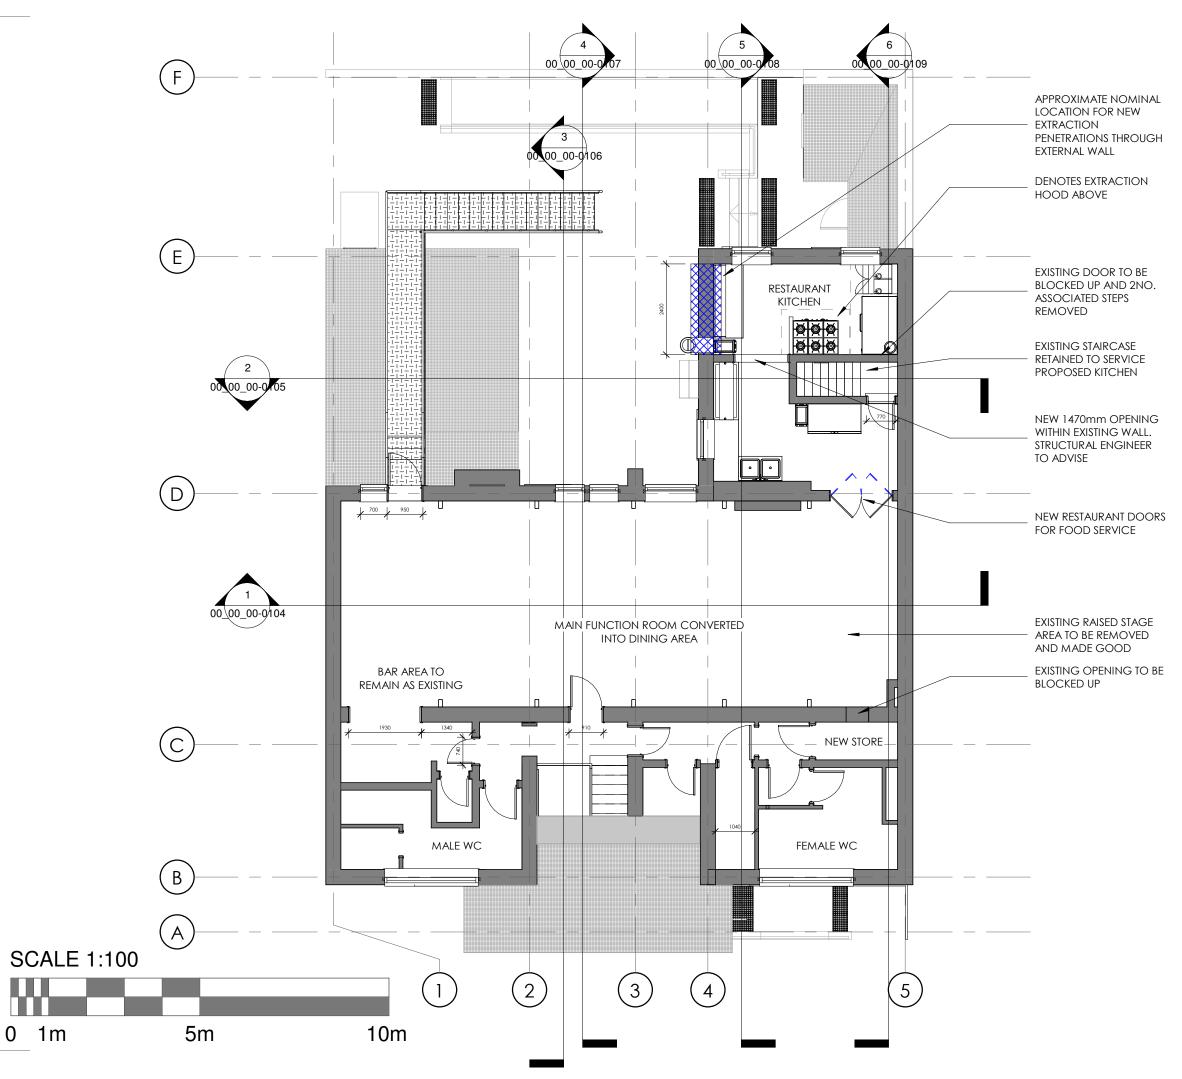

This drawing must not be scaled and ad dimension are to be checked on site pair to work commencing. Le figured dimension in all cases, the design and drawing are the cocypital of Polgist Architects and must not be used or reproduced without permission. Any discrepancies are to be differentiated and the Project Architects.

Rev REV DATE DESCRIPTION Chk'd By By P01 2019-06-25 First Issue. MW DM/FF P02 2019-06-28 Revised to suit client comments. DM/FF MW P03 2019-07-15 Generally revised for Planning MW NM P04 2020-01-08 Generally revised and MW NM/DM commercial kitchen area generally revisied



Client C4 Limited

Project Title

**Red Row Working Mens Club** 

Project Address

Red Row Working Mens Club, Morpeth, NE61 5AU

Drawing Title

## **Proposed First Floor Plan**