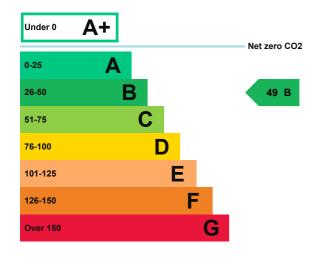

### **Energy rating and score**

This property's energy rating is B.

Properties get a rating from A+ (best) to G (worst) and a score.

The better the rating and score, the lower your property's carbon emissions are likely to be.