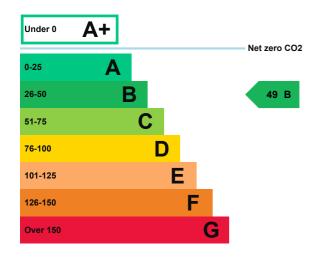

### **Energy rating and score**

This property's energy rating is B.

Properties get a rating from A+ (best) to G (worst) and a score.

The better the rating and score, the lower your property's carbon emissions are likely to be.

#### Breakdown of this property's energy performance

| Main heating fuel                          | Grid Supplied Electricity       |
|--------------------------------------------|---------------------------------|
| Building environment                       | Heating and Natural Ventilation |
| Assessment level                           | 3                               |
| Building emission rate (kgCO2/m2 per year) | 51.19                           |
| Primary energy use (kWh/m2 per year)       | 470                             |