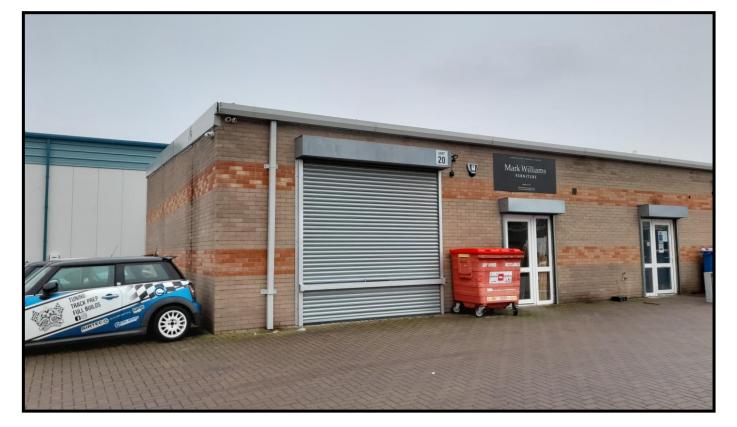

# Joinery Workshop

**REF: NE1992** 

Mark Williams Furniture, Unit 20 Simcox Court, Riverside Park, Middlesbrough TS2 1UX

ne

- Fully fitted joinery workshop.
- Extends to circa 1,500 sq.ft. (139 sq.m.)
- Located on busy trading estate.
- Close to excellent road links.
- New lease at £850 per calendar month.

### Location

The property is located within a busy courtyard on Riverside Park which is an industrial estate to the north of Middlesbrough town centre. Access is quick via the A66 which links directly onto the A19 Trunk Road.

#### Description

Comprises a single storey workshop of brick construction with a flat roof over. Internally the unit is laid out with an open plan joinery workshop and a spray booth within. Access is via a roller shutter to the front and then there are separate personnel doors to the front and back.