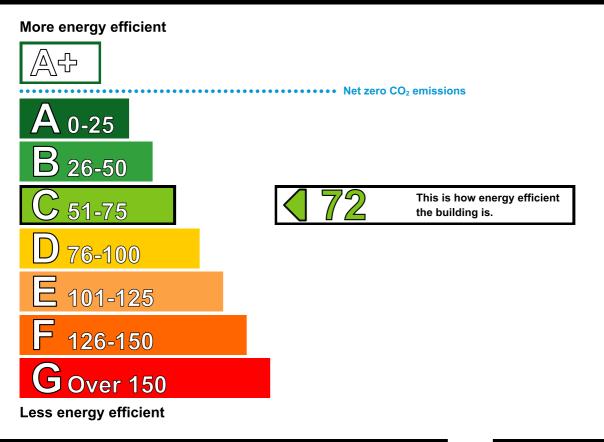

# **Energy Performance Asset Rating**

## **Technical Information**

Main heating fuel:Natural GasBuilding environment:Heating and Mechanical VentilationTotal useful floor area (m²):70Building complexity (NOS level):3Building emission rate (kgCO₂/m²):163.84

#### Benchmarks

Buildings similar to this one could have ratings as follows:

If newly built

If typical of the existing stock