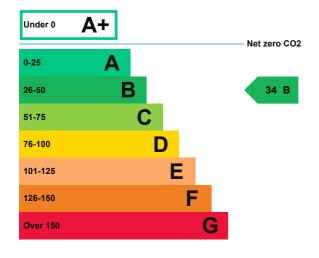

# **Energy rating and score**

This property's energy rating is B.

Properties get a rating from A+ (best) to G (worst) and a score.

The better the rating and score, the lower your property's carbon emissions are likely to be.