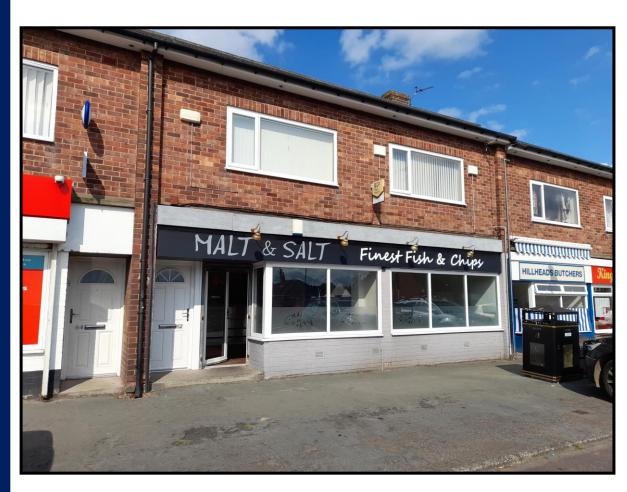

# FITTED & EQUIPPED FISH & CHIPS OPPORTUNITY

60 Downend Road, Westerhope, Newcastle upon Tyne NE5 5NH

- Spacious ground floor unit.
- Fitted & Equipped with a Kiremko range.
- Trading permitted from 9am 8pm.
- Very well fitted and equipped for the trade.
- External on street parking.
- New lease available.
- PREMIUM £15,000 to include all equipment.

#### Location:

This business opportunity is located within a busy parade of shops in the heart of Hillheads Estate, just off Hillheads Road in Westerhope. Other tenants include a vets, convenience store and sandwich bar.

#### **Business:**

This is a modernised unit which was refurbished and refitted in 2017 prior to opening as a traditional fish and chip shop. The equipment was new at that point and no expense was spared with a *Kiremko* 3 pan gas range installed and a good selection of other items.