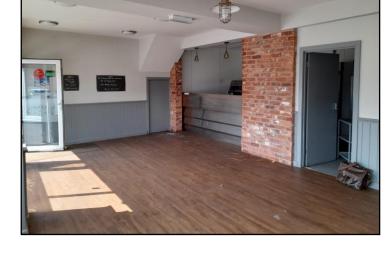

#### **Business:**

This is a modernised unit which was refurbished and refitted in 2017 prior to opening as a traditional fish and chip shop. The equipment was new at that point and no expense was spared with a *Kiremko* 3 pan gas range installed and a good selection of other items.

The premises are in good order with a spacious waiting and service area to the front plus a potential seating section which is currently not utilised. To the rear there is another large preparation space and the additional equipment includes chippers, peelers, stainless steel worktops plus complementary kit.

## **Ground Floor**

Customer / Waiting Area 365sq.ft. (34 sq.m.)
Service Area 260 sq.ft.(24 sq.m.)
Rear Prep / Store 280 sq.ft.(26 sq.m.)
W.C.

External

Parking for 1 vehicle.