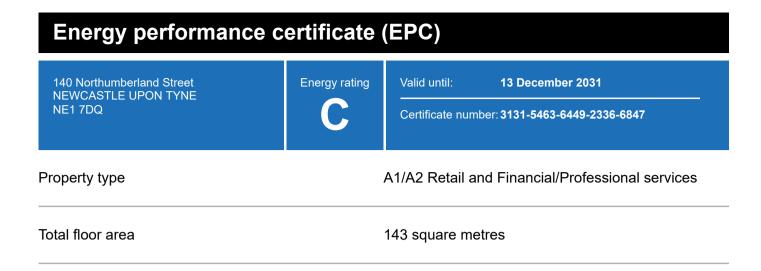

# Energy efficiency rating for this property

This property's current energy rating is C.

Properties are given a rating from A+ (most efficient) to G (least efficient).

Properties are also given a score. The larger the number, the more carbon dioxide (CO2) your property is likely to emit.